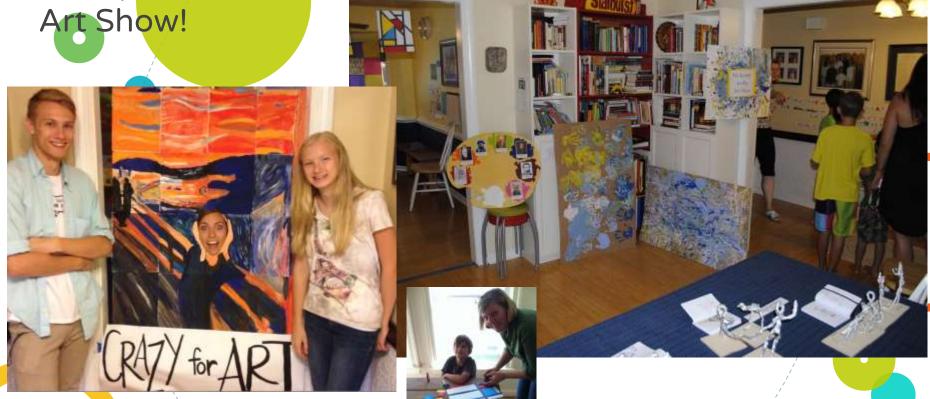

Friday is the Art Show!

Friday is Presentation Day!

- Cooking: Restaurant
- Passport Club: International talent Show
- Lego Animation: Show Movie
- Photography: Art show with Posters & Movie
- Thinking Outside the Box: Sailed our Cardboard Boat
- Sewing Camp: Display